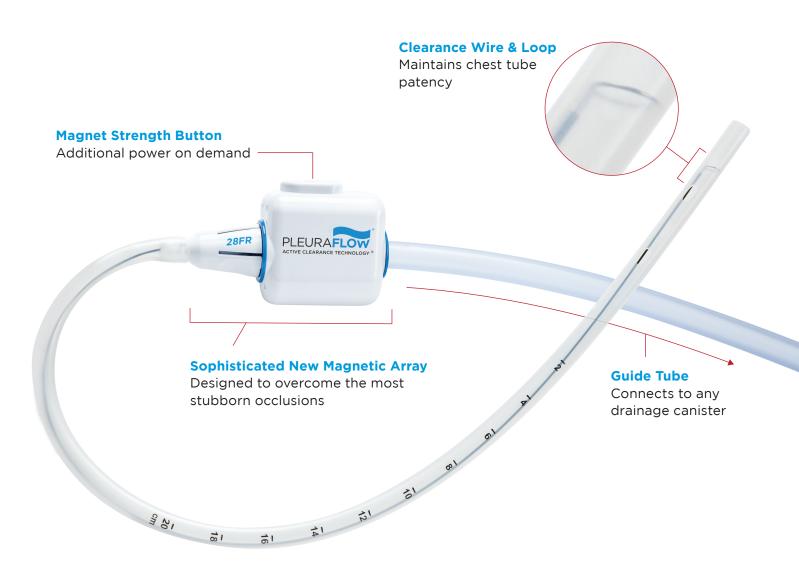

## The Only Clinically Proven Active Clearance System

**PleuraFlow ACT**<sup>®</sup> is more user-friendly than ever. Our next-gen 510K-cleared technology has been optimized to deliver additional power with the push of a button. Giving you the control needed to prevent or minimize the risks of retained blood complications like tamponade and pleural or pericardial effusions.